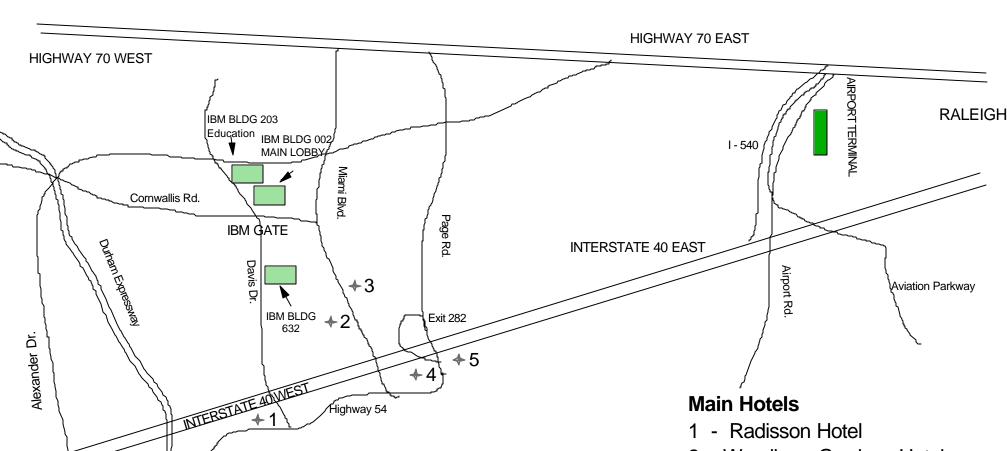

Directions:

UURHAM/

- 1. From Raleigh Durham International Airport take I-40 West bound.
- 2. Take I40-West to the Davis Dr. Exit, #280.
- 3. Turn right off of the exit ramp.
- 4. Go through the first set of lights. You are now entering the IBM site.
- 5. Stop at the guard gate and display your badge. Proceed to the next intersection and cross over again continuing to follow the access road (the loop road) until you see the small sign on the right indicating Bldg. 205.
- 6. Park in the lot in front of this tw-story building. The entry lobby is on the front right-hand side of the building. Get a visitor's badge from the receptionist.
- 7. Exit the parking lot and turn right to get back on the loop road.
- 8. Follow the road and turn into the parking lot for Bldg. 203 (look for the signs).
- 9. Park in the lot in front of this one-story brown building. The entry lobby is on the front right-hand side of the building.

- 2 Wyndham Gardens Hotel
- 3 Marriott Hotel
- 4 Holiday Inn
- 5 Sheraton Imperial Hotel